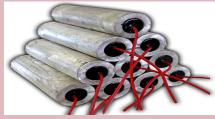

### **Cathodic Protection Anodes**

- Sacrificial Anodes
- Magnesium Ribbon
- Magnesium Anodes
- Zinc Ribbon

- Zinc Anodes
- Aluminium Anodes
- Mixed Metal Oxide Anodes
- MMO Anodes

- Silicon Iron Anodes
- Cannistered Anode
- Silicon Iron Anodes