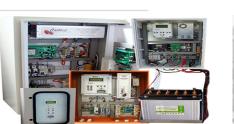

#### **Cathodic Protection Rectifiers**

- Switch-mode Rectifiers (SMU's)
- Automatic Controlled Rectifier Units
  (TRU)
- Manually Controlled Rectifier Units (TRU)

Portable Rectifier Units

.

•

Solar Powered Rectifier Units

Natural Drainage Unit (NDU's)

Forced Drainage Units (FDU's)

Temporary Rectifier Units

EXFS Rate Spark Caps

Cathtect Spark cap

- Oil Cooled Rectifiers
- Various Link Panel configurations