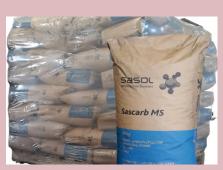

# **Backfill Material**

- Sascarb Coke (Conductive Backfill)
- Corrcarb Coke (Conductive Backfill)

- Sacrificial Anode Backfill Material
- Conductive Concrete