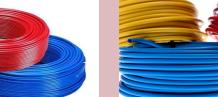

# **Cathodic Protection & Electrical Cables**

- 0,5 -95mm2 Cables
- Black, Red, Green, Yellow & Blue

•