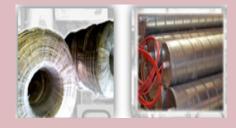

# **Cathodic Protection & Electrical Cables**

- 0,5 -95mm2 Cables
- Black, Red, Green, Yellow & Blue

•