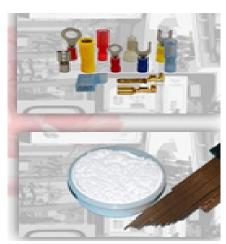

# Various Cable Connection & Labelling Components

- Cable Accessories
- Cable Joint Kits
- Compression Glands
- Armoured Glands
- Lugs & Ferrules
- Line Taps
- Silver Solder
- Silver Solder Flux
- Heat Shrink
- Various Cable Labelling

# **Backfill Material**

- Sascarb Coke (Conductive Backfill)
- Corrcarb Coke (Conductive Backfill)

- Sacrificial Anode Backfill Material
- Conductive Concrete