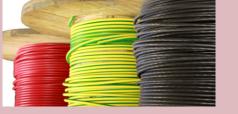

# **Cathodic Protection & Electrical Cables**

- 0,5 -95mm2 Cables
- Black, Red, Green, Yellow & Blue

•