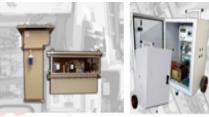

#### **Cathodic Protection Rectifiers**

- Switch-mode Rectifiers (SMU's)
- Automatic Controlled Rectifier Units
  (TRU)
- Manually Controlled Rectifier Units (TRU)

Portable Rectifier Units

.

•

Solar Powered Rectifier Units

Natural Drainage Unit (NDU's)

Forced Drainage Units (FDU's)

Temporary Rectifier Units

EXFS Rate Spark Caps

Cathtect Spark cap

- Oil Cooled Rectifiers
- Various Link Panel configurations