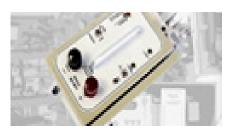

#### **Cathodic Protection Rectifiers**

- Switch-mode Rectifiers (SMU's)
- Automatic Controlled Rectifier Units
  (TRU)
- Manually Controlled Rectifier Units (TRU)

Portable Rectifier Units

.

•

Solar Powered Rectifier Units

Natural Drainage Unit (NDU's)

Forced Drainage Units (FDU's)

Temporary Rectifier Units

EXFS Rate Spark Caps

Cathtect Spark cap

- Oil Cooled Rectifiers
- Various Link Panel configurations